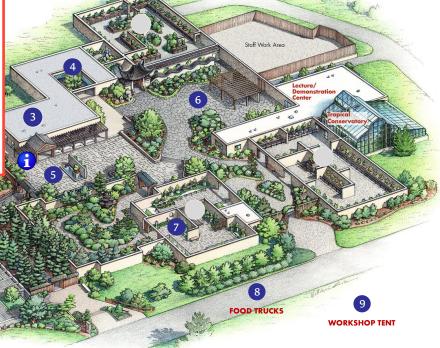

#### **Festival Map**

- **Festival Information**
- Visitor Center & Restrooms
  - East Terrace (Vendors)
- **Museum Exhibitions Gallery**
- Museum Special Exhibits Wing
  - Museum Upper Courtyard
- Museum Lower Courtyard
- Yamaki Pine, 400th Anniversary
- 8 Food Trucks