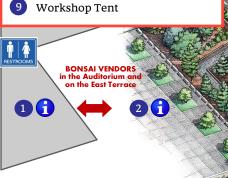

#### **Festival Map**

- **Festival Information**
- Visitor Center & Restrooms
  - East Terrace (Vendors)
- **Museum Exhibitions Gallery**
- Museum Special Exhibits Wing
  - Museum Upper Courtyard
- Museum Lower Courtyard
- Yamaki Pine, 400th Anniversary
- 8 Food Trucks

## Visit Our Bonsai Vendors

Friday 9-4, Saturday 9-4, and Sunday 9-3. In the Visitor Center Auditorium and on the East Terrace between the Visitor Center and Bonsai Museum.

Artist Arlita Kadar
Bonsai Learning Center
Green Witch Gardens
Hollow Work Ceramics
Iron Wood Bonsai Studio
Kit Ruseau Ceramics
Meehan's Miniatures
Nature's Way Nursery
North American Satsuki Bonsai Center
Okie Bonsai
School of Fish Prints
Waldo Street Pottery
Young Choe Kusamono
PBA Member's Sales Table